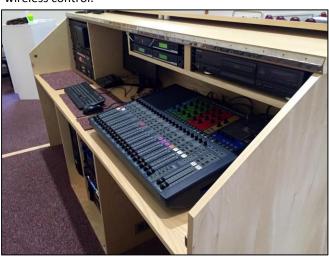

A bespoke console houses all audio and visual equipment - providing a tactile and well-designed environment for AV operators. The Soundcraft Si Expression digital mixer can be seen which includes a digital 16/8 stagebox and iPAD wireless control.