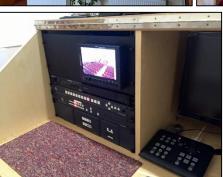

A bespoke console within the Sanctuary houses all equipment including a Datavideo DVD/camera cueing display, Yamaha bluray player, MP3 recorder, Sennheiser radio microphones, AV-optimised PC and Kramer RC9ir touch panel to turn on all equipment from one location.