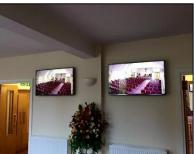

## **Audio-Visual Excellence**

The system at North Cheam Baptist Church features dual Eiki projectors and fixed frame screens along with a 65" platform monitor above the console. Electrovoice ZX-series speakers and subwoofer provide full range sound quality, along a Soundcraft Si Expression digital mixer with over 40 inputs. A Sony HD remote camera provides images for projection, recording and online streaming. A Kramer VP-774 switching-scaler provides numerous HDMi, VGA and video inputs for Sanctuary visual projection with a Kramer HDMi Matrix to feed two independent foyer displays and crèche/meeting room where additional projector/display are installed.