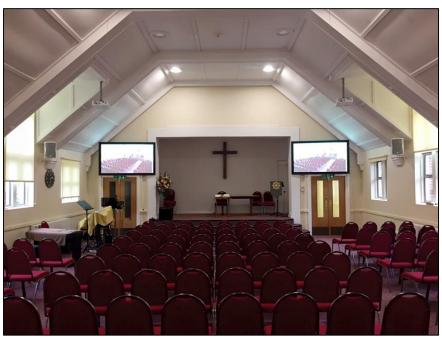

## **Audio-Visual Excellence**

The system at North Cheam Baptist Church features dual Eiki projectors and fixed frame screens along with a 65" platform monitor above the console. Electrovoice ZX-series speakers and subwoofer provide full range sound quality, along a Soundcraft Si Expression digital mixer with over 40 inputs. A Sony HD remote camera provides images for projection, recording and online streaming. A Kramer VP-774 switching-scaler provides numerous HDMi, VGA and video inputs for Sanctuary visual projection with a Kramer HDMi Matrix to feed two independent foyer displays and crèche/meeting room where additional projector/display are installed.