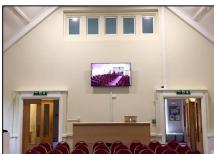

## **Audio-Visual Excellence**

The system at North Cheam Baptist Church features dual Eiki projectors and fixed frame screens along with a 65" platform monitor above the console. Electrovoice ZX-series speakers and subwoofer provide full range sound quality, along a Soundcraft Si Expression digital mixer with over 40 inputs. A Sony HD remote camera provides images for projection, recording and online streaming. A Kramer VP-774 switching-scaler provides numerous HDMi, VGA and video inputs for Sanctuary visual projection with a Kramer HDMi Matrix to feed two independent foyer displays and crèche/meeting room where additional projector/display are installed.